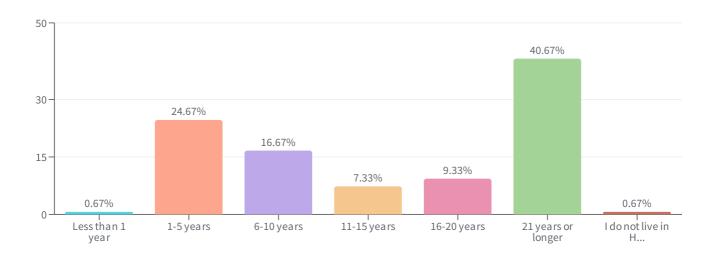

### How many years have you lived in Hollis?

Demographics

| NSWER CHOICES \$      | RESPONSES 🌲 | RESPONSE PERCENTAGE \$ |
|-----------------------|-------------|------------------------|
| Less than 1 year      | 1           | 0.67%                  |
| 1-5 years             | 37          | 24.67%                 |
| 6-10 years            | 25          | 16.67%                 |
| 11-15 years           | 11          | 7.33%                  |
| 16-20 years           | 14          | 9.33%                  |
| 21 years or longer    | 61          | 40.67%                 |
| do not live in Hollis | 1           | 0.67%                  |