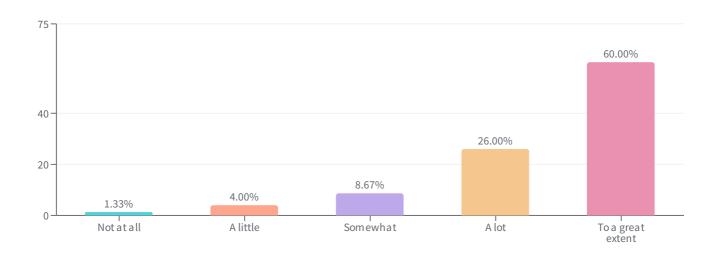

### To what extent do you trust the Hollis Police Department?

Procedural Justice

| INSWER CHOICES \$ | RESPONSES \$ | RESPONSE PERCENTAGE \$ |
|-------------------|--------------|------------------------|
| Not at all        | 2            | 1.33%                  |
| A little          | 6            | 4.00%                  |
| Some what         | 13           | 8.67%                  |
| A lot             | 39           | 26.00%                 |
| To a great extent | 90           | 60.00%                 |