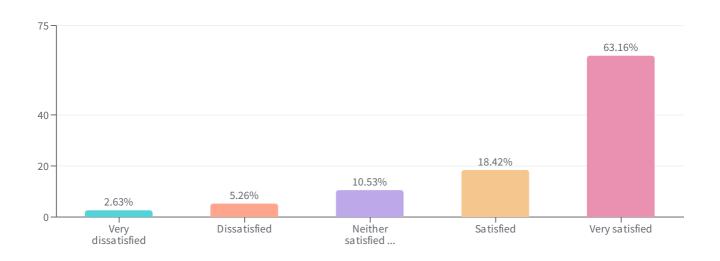

### QUESTION 22 | DROPDOWN

To what extent are you satisfied with your interaction(s) with the Hollis Communications Center for emergency calls?

Contact and Satisfaction

Answered: 38 Skipped: 0

| ANSWER CHOICES 💠                   | RESPONSES 🕏 | RESPONSE PERCENTAGE \$ |
|------------------------------------|-------------|------------------------|
| ery dissatisfied/                  | 1           | 2.63%                  |
| Dissatisfied                       | 2           | 5.26%                  |
| Neither satisfied nor dissatisfied | 4           | 10.53%                 |
| Satisfied                          | 7           | 18.42%                 |
| /ery satisfied                     | 24          | 63.16%                 |