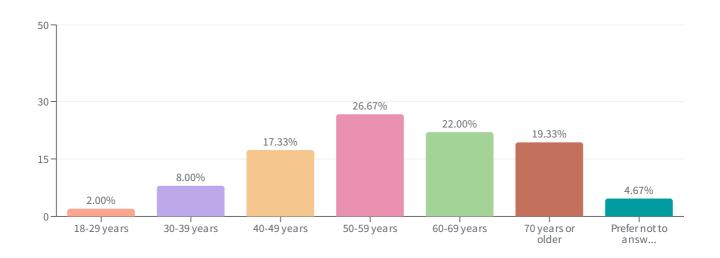

### What is your age group?

Demographics

| NSWER CHOICES 💠      | RESPONSES 🕏 | RESPONSE PERCENTAGE 🜲 |
|----------------------|-------------|-----------------------|
| 18-29 years          | 3           | 2.00%                 |
| 30-39 years          | 12          | 8.00%                 |
| 40-49 years          | 26          | 17.33%                |
| 50-59 years          | 40          | 26.67%                |
| 60-69 years          | 33          | 22.00%                |
| 70 years or older    | 29          | 19.33%                |
| Prefer not to answer | 7           | 4.67%                 |