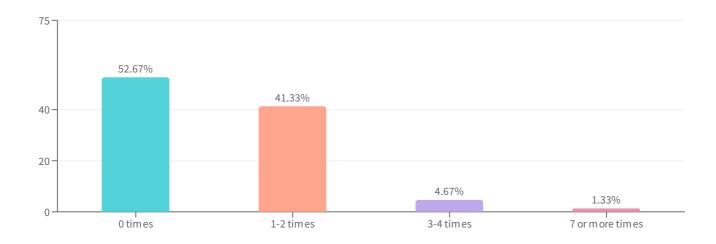

### QUESTION 23 | DROPDOWN

How many times in the past 12 months have you had contact with the Hollis Police Department for non-emergency calls (e.g. to report a crime or suspicious activity)?

Contact and Satisfaction

| 79 | 52.67% |
|----|--------|
|    |        |
| 52 | 41.33% |
| 7  | 4.67%  |
| 2  | 1.33%  |
| 7  |        |