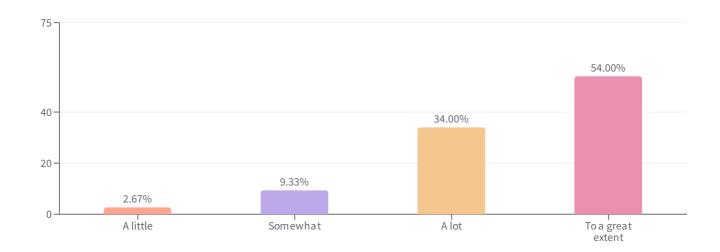

### QUESTION 18 | DROPDOWN

## To what extent are you satisfied with the overall performance of the Hollis Police Department?

Performance

| ANSWER CHOICES \$ | RESPONSES 🌲 | RESPONSE PERCENTAGE 🌲 |
|-------------------|-------------|-----------------------|
| A little          | 4           | 2.67%                 |
| Somewhat          | 14          | 9.33%                 |
| A lot             | 51          | 34.00%                |
| To a great extent | 81          | 54.00%                |