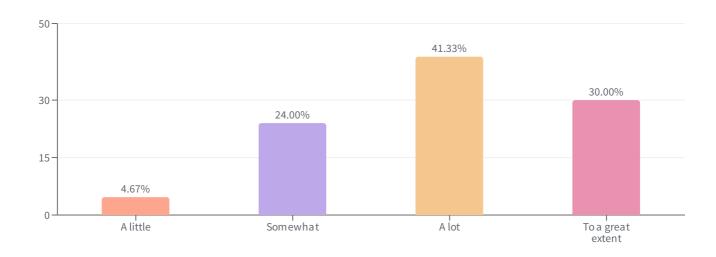

# To what extent does the Hollis Police Department work together with community members to solve local problems?

Community Involvement

| NSWER CHOICES \$  | RESPONSES 🕏 | RESPONSE PERCENTAGE \$ |
|-------------------|-------------|------------------------|
| A little          | 7           | 4.67%                  |
| Somewhat          | 36          | 24.00%                 |
| A lot             | 62          | 41.33%                 |
| To a great extent | 45          | 30.00%                 |