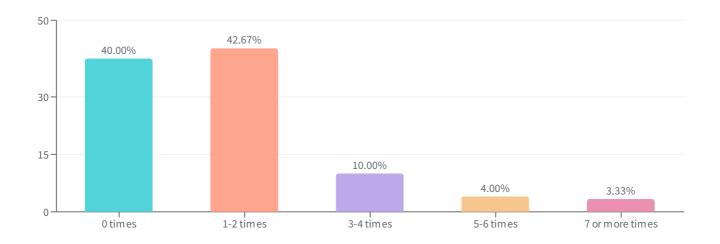

#### QUESTION 25 | DROPDOWN

How many times in the past 12 months have you had contact with the Hollis Police Department for other contacts or interactions (e.g., attend a community meeting or talk to an officer on patrol)?

Contact and Satisfaction

| 40.00%<br>42.67%<br>10.00% |
|----------------------------|
|                            |
| 10.00%                     |
|                            |
| 4.00%                      |
| 3.33%                      |
|                            |