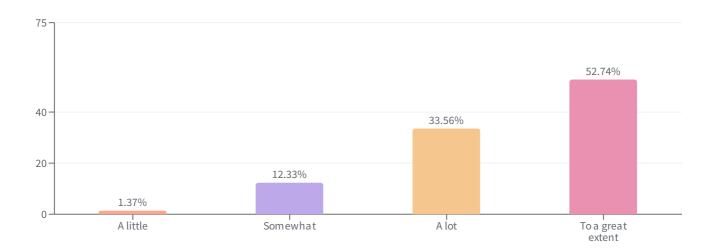

## To what extent are Hollis Police Officers and all other agency employees respectful?

Procedural Justice

| 1.37%  |
|--------|
| 101/0  |
| 12.33% |
| 33.56% |
| 52.74% |
|        |