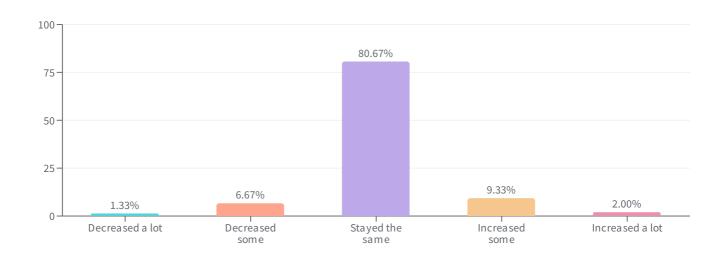

### QUESTION 09 | DROPDOWN

Over the last 12 months, to what extent have your feelings of safety in Hollis increased, decreased, or stayed the same?

Safety

| NSWER CHOICES 🕏 | RESPONSES 🌲 | RESPONSE PERCENTAGE \$ |
|-----------------|-------------|------------------------|
| Decreased a lot | 2           | 1.33%                  |
| Decreased some  | 10          | 6.67%                  |
| Stayed the same | 121         | 80.67%                 |
| Increased some  | 14          | 9.33%                  |
| Increased a lot | 3           | 2.00%                  |