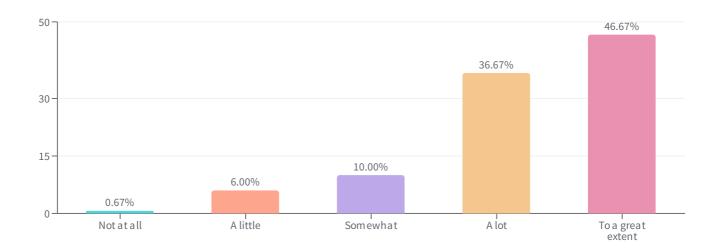

### To what extent do Hollis Police Officers treat people fairly?

Procedural Justice

| INSWER CHOICES \$ | RESPONSES 🕏 | RESPONSE PERCENTAGE |
|-------------------|-------------|---------------------|
| lot at all        | 1           | 0.67%               |
| A little          | 9           | 6.00%               |
| Some what         | 15          | 10.00%              |
| 4 lot             | 55          | 36.67%              |
| To a great extent | 70          | 46.67%              |