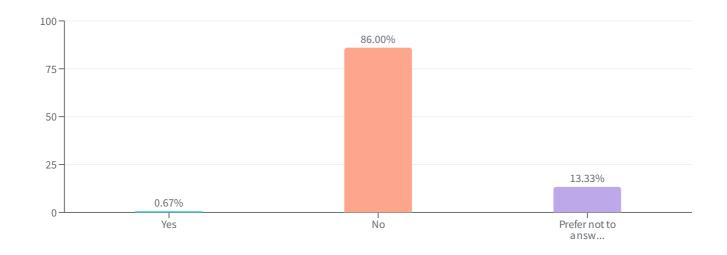

### Are you Hispanic or Latino?

Demographics

| ANSWER CHOICES 🕏     | RESPONSES 🚔 | RESPONSE PERCENTAGE 🜲 |
|----------------------|-------------|-----------------------|
| Yes                  | 1           | 0.67%                 |
| No                   | 129         | 86.00%                |
| Prefer not to answer | 20          | 13.33%                |