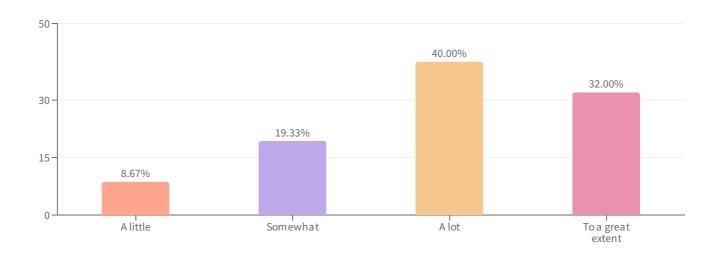

### QUESTION 02 | DROPDOWN

To what extent does the Hollis Police Department regularly communicate with community members (e.g., websites, emails, or public meetings)?

Community Involvement

| ANSWER CHOICES \$ | RESPONSES 🕏 | RESPONSE PERCENTAGE 🌲 |
|-------------------|-------------|-----------------------|
| A little          | 13          | 8.67%                 |
| Somewhat          | 29          | 19.33%                |
| A lot             | 60          | 40.00%                |
| To a great extent | 48          | 32.00%                |