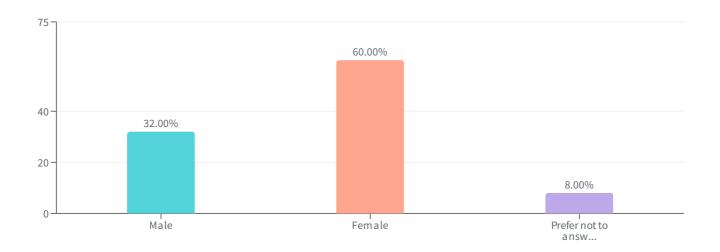

### What is your gender?

Demographics

| ANSWER CHOICES \$    | RESPONSES 🕏 | RESPONSE PERCENTAGE 🌲 |
|----------------------|-------------|-----------------------|
| Male                 | 48          | 32.00%                |
| Female               | 90          | 60.00%                |
| Prefer not to answer | 12          | 8.00%                 |