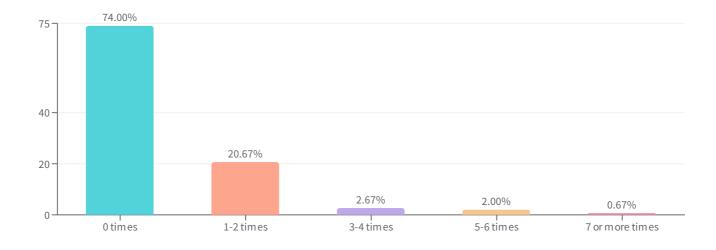

#### QUESTION 21 | DROPDOWN

Although they are not part of the Hollis Police Department, the Hollis Communications Center is a service provider for police, fire, and EMS for the Towns of Hollis, Brookline, and Mason. Considering this, how many times in the past 12 months have you had contact with Hollis Communications Center for emergency calls? Please note that New Hampshire 9-1-1 calls are initially received by the State of New Hampshire, and then routed to the Hollis Communications Center for service.

Contact and Satisfaction

| ANSWER CHOICES \$ | RESPONSES 🕏 | RESPONSE PERCENTAGE \$ |
|-------------------|-------------|------------------------|
| 0 times           | 111         | 74.00%                 |
| 1-2 times         | 31          | 20.67%                 |
| 3-4 times         | 4           | 2.67%                  |
| 5-6 times         | 3           | 2.00%                  |

| 7 or more times 1 0.67% | ANSWER CHOICES 🕏 | RESPONSES 🔷 | RESPONSE PERCENTAGE 🌲 |
|-------------------------|------------------|-------------|-----------------------|
|                         | 7 or more times  | 1           | 0.67%                 |