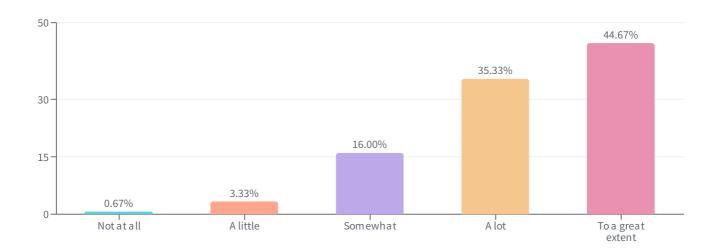

## To what extent do you feel safe in Hollis when you are outside alone at night?

Safety

| NSWER CHOICES \$  | RESPONSES 🌲 | RESPONSE PERCENTAGE \$ |
|-------------------|-------------|------------------------|
| Not at all        | 1           | 0.67%                  |
| A little          | 5           | 3.33%                  |
| Some what         | 24          | 16.00%                 |
| A lot             | 53          | 35.33%                 |
| To a great extent | 67          | 44.67%                 |