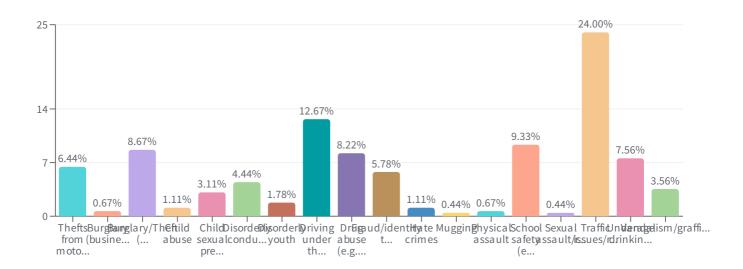

### Please select the three (3) issues you think are the greatest problems within the Town of Hollis.

Safety

| ANSWER CHOICES \$                                       | RESPONSES 🚔 | RESPONSE PERCENTAGE 🜲 |
|---------------------------------------------------------|-------------|-----------------------|
| Thefts from motor vehicles                              | 29          | 6.44%                 |
| Burglary (business)                                     | 3           | 0.67%                 |
| Burglary/Theft (residential)                            | 39          | 8.67%                 |
| Child abuse                                             | 5           | 1.11%                 |
| Child sexual predators/internet safety                  | 14          | 3.11%                 |
| Disorderly conduct/public intoxication/noise violations | 20          | 4.44%                 |
| Disorderly youth                                        | 8           | 1.78%                 |
| Driving under the influence                             | 57          | 12.67%                |
|                                                         |             |                       |

| ANSWER CHOICES \$                                                         | RESPONSES \$ | RESPONSE PERCENTAGE 🌲 |
|---------------------------------------------------------------------------|--------------|-----------------------|
| Drug abuse (e.g. manufacture, sale, or use of illegal/prescription drugs) | 37           | 8.22%                 |
| Fraud/identity theft                                                      | 26           | 5.78%                 |
| Hate crimes                                                               | 5            | 1.11%                 |
| Mugging                                                                   | 2            | 0.44%                 |
| Physical assault                                                          | 3            | 0.67%                 |
| School safety (e.g. bullying, fighting, or weapons)                       | 42           | 9.33%                 |
| Sexual assault/rape (adult)                                               | 2            | 0.44%                 |
| Traffic issues/residential speeding                                       | 108          | 24.00%                |
| Underage drinking                                                         | 34           | 7.56%                 |
| Vandalism/graffiti                                                        | 16           | 3.56%                 |