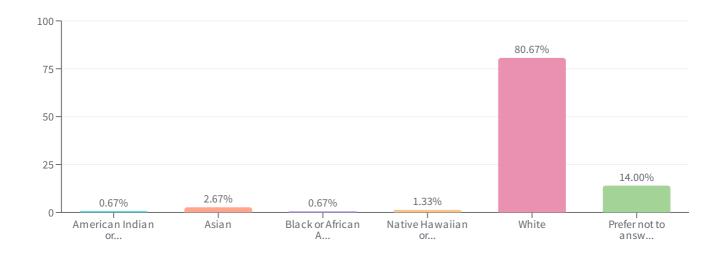

### What is your race?

Demographics

| NSWER CHOICES \$                          | RESPONSES 🕏 | RESPONSE PERCENTAGE \$ |
|-------------------------------------------|-------------|------------------------|
| American Indian or Alaska Native          | 1           | 0.67%                  |
| Asian                                     | 4           | 2.67%                  |
| Black or African American                 | 1           | 0.67%                  |
| Native Hawaiian or other Pacific Islander | 2           | 1.33%                  |
| White                                     | 121         | 80.67%                 |
| Prefer not to answer                      | 21          | 14.00%                 |