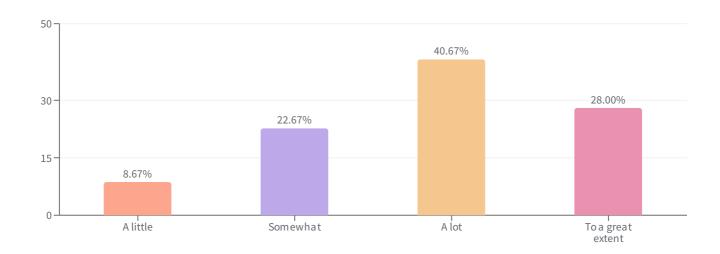

## To what extent is the Hollis Police Department effective at proactively preventing crime?

Performance

| ANSWER CHOICES 🜲  | RESPONSES \$ | RESPONSE PERCENTAGE \$ |
|-------------------|--------------|------------------------|
| A little          | 13           | 8.67%                  |
| Somewhat          | 34           | 22.67%                 |
| A lot             | 61           | 40.67%                 |
| To a great extent | 42           | 28.00%                 |