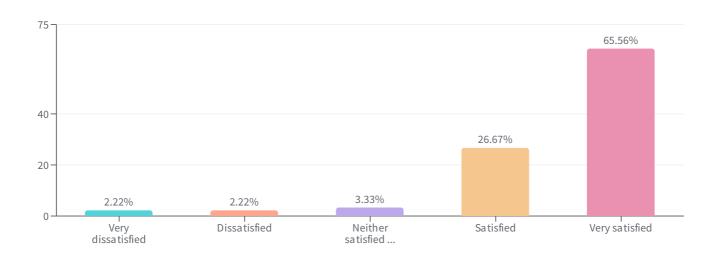

### QUESTION 26 | DROPDOWN

To what extent are you satisfied with your interaction(s) with the Hollis Police Department for other contacts or interactions?

Contact and Satisfaction

| NSWER CHOICES \$                   | RESPONSES 🕏 | RESPONSE PERCENTAGE 🜲 |
|------------------------------------|-------------|-----------------------|
| ery dissatisfied                   | 2           | 2.22%                 |
| Dissatisfied                       | 2           | 2.22%                 |
| Neither satisfied nor dissatisfied | 3           | 3.33%                 |
| Satisfied                          | 24          | 26.67%                |
| Very satisfied                     | 59          | 65.56%                |