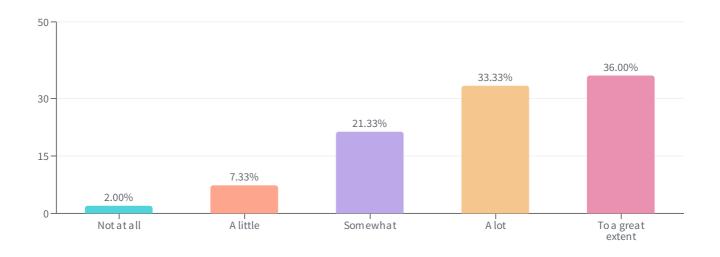

#### QUESTION 05 | DROPDOWN

Community policing involves Hollis Police Officers working with the community to address the causes of crime in an effort to reduce the problems themselves through a wide range of activities. Based on this definition, to what extent do you think your law enforcement agency practices community policing?

Community Involvement

| ANSWER CHOICES \$ | RESPONSES 🌲 | RESPONSE PERCENTAGE 🜲 |
|-------------------|-------------|-----------------------|
| Not at all        | 3           | 2.00%                 |
| A little          | 11          | 7.33%                 |
| Some what         | 32          | 21.33%                |
| A lot             | 50          | 33.33%                |
| To a great extent | 54          | 36.00%                |