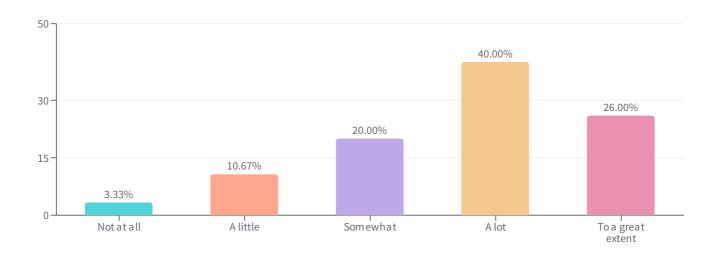

### QUESTION 17 | DROPDOWN

## To what extent is the Hollis Police Department addressing the problems that really concern you?

Performance

| ANSWER CHOICES \$ | RESPONSES \$ | RESPONSE PERCENTAGE \$ |
|-------------------|--------------|------------------------|
| Not at all        | 5            | 3.33%                  |
| 4 little          | 16           | 10.67%                 |
| Somewhat          | 30           | 20.00%                 |
| A lot             | 60           | 40.00%                 |
| To a great extent | 39           | 26.00%                 |