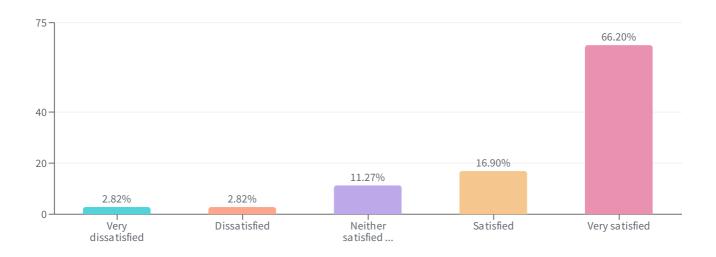

### To what extent are you satisfied with your interaction(s) with the Hollis Police Department for non-emergency calls?

Contact and Satisfaction

| NSWER CHOICES 🕏                    | RESPONSES 🌲 | RESPONSE PERCENTAGE \$ |
|------------------------------------|-------------|------------------------|
| ery dissatisfied                   | 2           | 2.82%                  |
| Dissatisfied                       | 2           | 2.82%                  |
| Neither satisfied nor dissatisfied | 8           | 11.27%                 |
| Satisfied                          | 12          | 16.90%                 |
| Very satisfied                     | 47          | 66.20%                 |