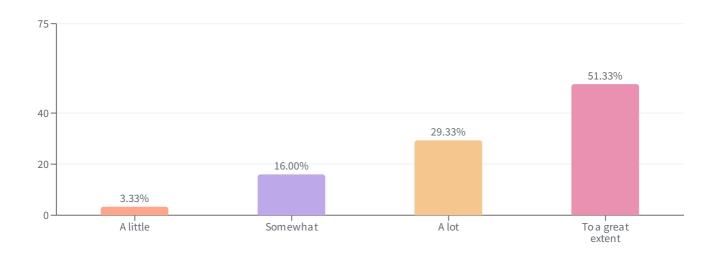

## To what extent do Hollis Police Officers show concern for community members?

Procedural Justice

| ANSWER CHOICES \$ | RESPONSES 🕏 | RESPONSE PERCENTAGE 🌲 |
|-------------------|-------------|-----------------------|
| A little          | 5           | 3.33%                 |
| Somewhat          | 24          | 16.00%                |
| A lot             | 44          | 29.33%                |
| To a great extent | 77          | 51.33%                |