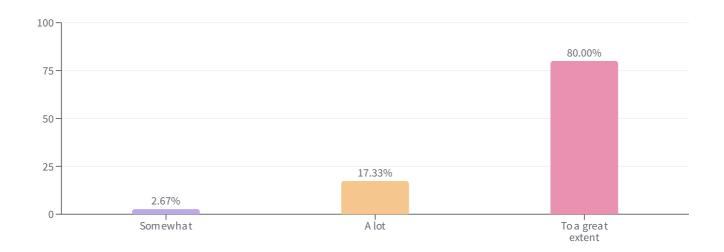

## To what extent do you feel safe in Hollis when you are outside during the day?

Safety

| ANSWER CHOICES 🜲  | RESPONSES ♣ | RESPONSE PERCENTAGE 🌲 |
|-------------------|-------------|-----------------------|
| Somewhat          | 4           | 2.67%                 |
| A lot             | 26          | 17.33%                |
| To a great extent | 120         | 80.00%                |