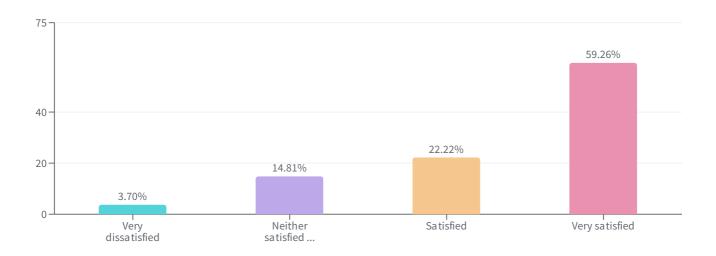

### QUESTION 20 | DROPDOWN

## To what extent are you satisfied with your interaction(s) with the Hollis Police Department for traffic issues?

Contact and Satisfaction

Answered: 27 Skipped: 0

| ANSWER CHOICES 🌲                   | RESPONSES 🕏 | RESPONSE PERCENTAGE \$ |
|------------------------------------|-------------|------------------------|
| Very dissatisfied                  | 1           | 3.70%                  |
| Neither satisfied nor dissatisfied | 4           | 14.81%                 |
| Satisfied                          | 6           | 22.22%                 |
| Very satisfied                     | 16          | 59.26%                 |