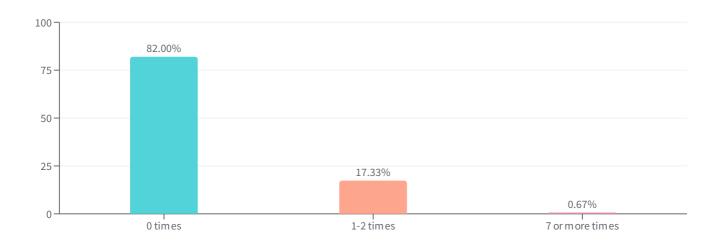

#### QUESTION 19 | DROPDOWN

How many times in the past 12 months have you had contact with the Hollis Police Department for traffic issues (e.g., citation, warning, motor vehicle complaint, or vehicle crash)?

Contact and Satisfaction

| ANSWER CHOICES 🌲 | RESPONSES 🕏 | RESPONSE PERCENTAGE 🌲 |
|------------------|-------------|-----------------------|
| 0 times          | 123         | 82.00%                |
| 1-2 times        | 26          | 17.33%                |
| 7 or more times  | 1           | 0.67%                 |