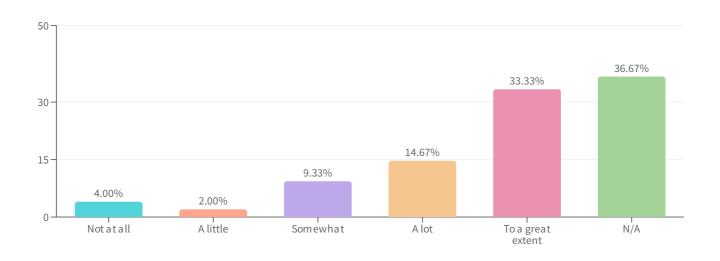

| NSWER CHOICES 🌲   | RESPONSES 🕏 | RESPONSE PERCENTAGE \$ |
|-------------------|-------------|------------------------|
| lot at all        | 6           | 4.00%                  |
| A little          | 3           | 2.00%                  |
| Some what         | 14          | 9.33%                  |
| A lot             | 22          | 14.67%                 |
| To a great extent | 50          | 33.33%                 |
| N/A               | 55          | 36.67%                 |