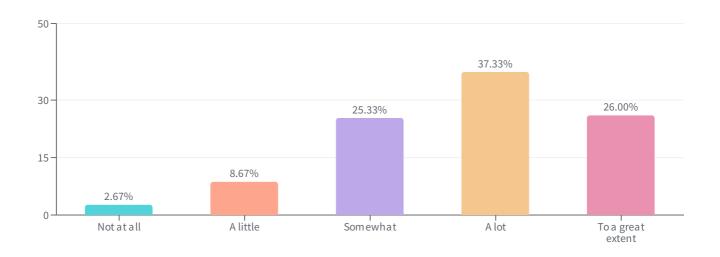

### QUESTION 03 | DROPDOWN

To what extent does the Hollis Police Department make it easy for community members to provide input (e.g., comments, suggestions, and concerns)?

Community Involvement

| ANSWER CHOICES 🜲  | RESPONSES 🕏 | RESPONSE PERCENTAGE 🜲 |
|-------------------|-------------|-----------------------|
| Not at all        | 4           | 2.67%                 |
| A little          | 13          | 8.67%                 |
| Somewhat          | 38          | 25.33%                |
| A lot             | 56          | 37.33%                |
| To a great extent | 39          | 26.00%                |
|                   |             |                       |