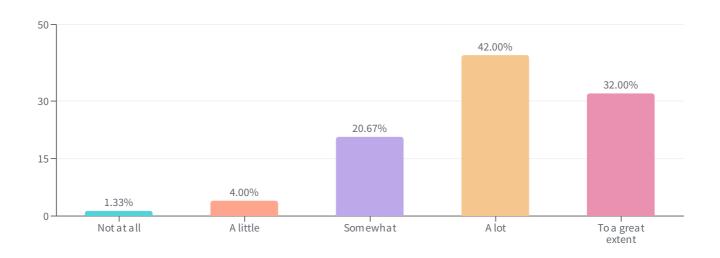

### QUESTION 01 | DROPDOWN

To what extent does the Hollis Police Department develop relationships with community members (e.g., residents, organizations, and groups)?

Community Involvement

| ANSWER CHOICES 🜲  | RESPONSES 🕏 | RESPONSE PERCENTAGE 🌲 |
|-------------------|-------------|-----------------------|
| Not at all        | 2           | 1.33%                 |
| A little          | 6           | 4.00%                 |
| Somewhat          | 31          | 20.67%                |
| A lot             | 63          | 42.00%                |
| To a great extent | 48          | 32.00%                |
|                   |             |                       |