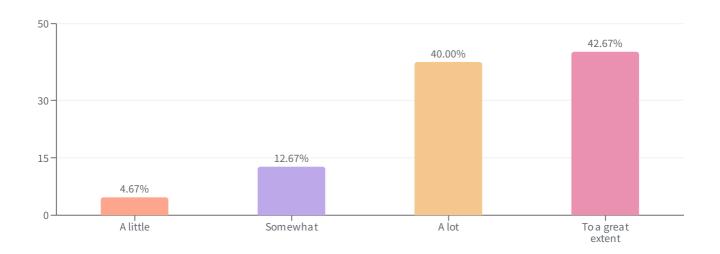

# To what extent does the Hollis Police Department work together with community members to solve local problems?

Community Involvement

| NSWER CHOICES \$  | RESPONSES 🕏 | RESPONSE PERCENTAGE \$ |
|-------------------|-------------|------------------------|
| A little          | 7           | 4.67%                  |
| Somewhat          | 36          | 24.00%                 |
| A lot             | 62          | 41.33%                 |
| To a great extent | 45          | 30.00%                 |